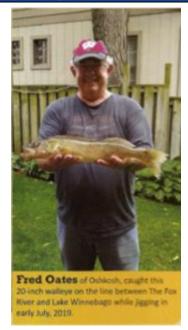

# In the News Badger Sportsman

Rotary Sign Install Winnebago County Park Saturday, Sep 14, 8:30am