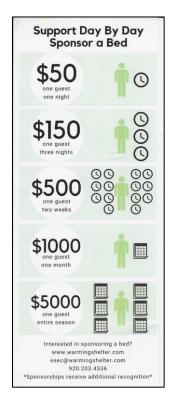

## Day by Day

Last week we heard from Molly Yatzo Butz, Executive Director of the Day by Day Warming Shelter in Oshkosh.

Here are some ways you can help support the Shelter.

- Snacks. Any individually wrapped snack that our guests can eat while in shelter. (examples: bags of chips, jerky/beef sticks, fruit snacks, peanuts, sweets, etc.)
- Easy to make lunches (examples: ramen noodles, easy mac, oatmeal packets, microwavable meals, etc.)
- Coffee grounds
- Adult Backpacks
- Hygiene and cleaning supplies

Jessica has secured these dates for serving meals. You can participate in any one or more. Jan 29 Feb 25 Apr 8 Only 5-6 volunteers per date. Contact Jessica to sign up. First come.

Other dates are still available for your family or workplace.