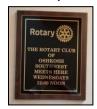

## Rotary Meets Here

A few weeks ago Jim Chitwood asked why we didn't have a plaque in the Best Western Hotel lobby to indicate that our club, Rotary Club of Oshkosh Southwest, met there.

Well, now we do!

Donated by Karlene Leatherman.